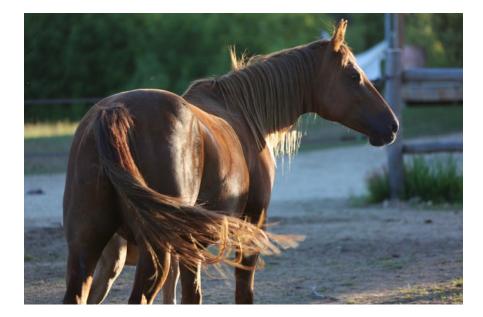

### Lil Whiz Conquest

Lil, Quarter Horse born in 2006, comes from one of the most prestigious lines of our breeding. She is an excellent mother, easy to handle and who gave us exceptional foals including our OR stallion Yellow Diamond. It transmits a calm mind and impeccable physical conformation.