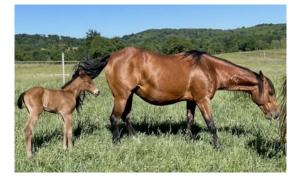

### CP Glory Be

The sweetest and kindest of broodmares, Glory was born in 2010 in Belgium and was broken in by Romuald Poard. Like Magic, she knows all the reining maneuvers and can be ridden by riders of all levels with the required finesse.

She is a very good mother although possessive in the two weeks following foaling. She is easy to handle even if she dominates the herd.

She transmits her gentleness but also her talent to offspring who inherit a character as endearing as their mother.