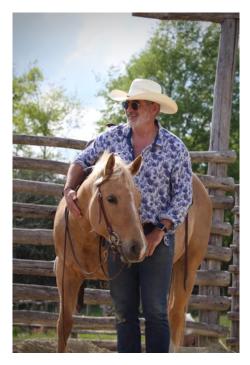

### QT Lightnin Poco

At 22 years old, Poco is a Paint Horse who is still very vigorous and probably capable of fulfilling his role as a stallion for 4 or 5 years.

He is an exceptionally kind horse, very respectful with the mares.

He leaves a strong mark on his descendants in terms of morphology (muscles and bones) and mentality: foals close to humans with a great capacity for learning.

He is also homozygous for both genes: color (black) and spots (tobiano), which makes him a rare breeder who guarantees the typology of the foals.