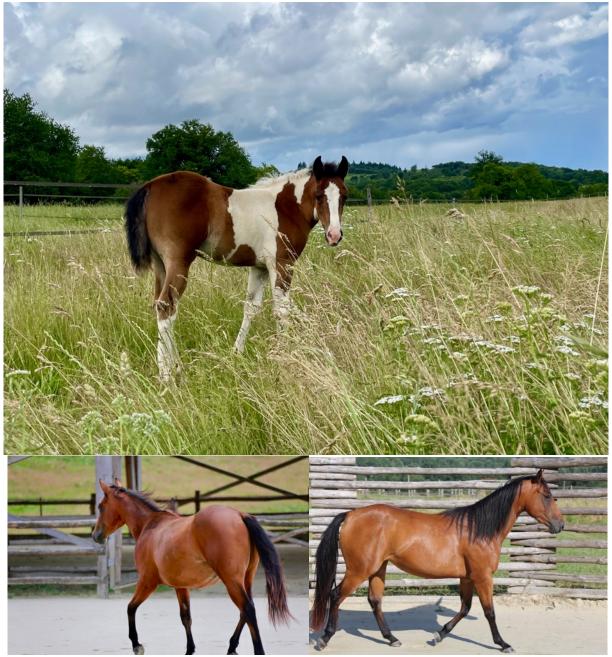

### Lil Whiz Conquest

Lil, Quarter Horse born in 2006, comes from one of the most prestigious lines of our breeding. She is an excellent mother, easy to handle and who gave us exceptional foals including our OR stallion Yellow Diamond. It transmits a calm mind and impeccable physical conformation.

### CP Glory Be

The sweetest and kindest of broodmares, Glory was born in 2010 in Belgium and was broken in by Romuald Poard. Like Magic, she knows all the reining maneuvers and can be ridden by riders of all levels with the required finesse.

### ARH Blue Chex Solana

Just like Magic and Glory, Solana was born at Sandra Artige (2010). On a physical level, it is an engraving. Mentally, she's a lion who will try to impress, but if she recognizes you as herd master, she becomes a lamb with a huge heart and boundless generosity. She is a very possessive and attentive mother who produces foals that have a lot of character and great physical potential.