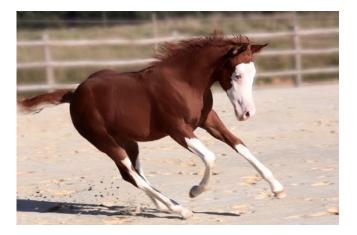

### **OR Jak Cash Magnetic** Sire : Chex R Us

**OR Einstein Pearl** Sire : Einsteins Revolution

### **OR Diam On Magellan** Sire : OR Yellow Diamond

**OR Magic Yellow Saxo** Sire : OR Yellow Diamond

Magic is in foal to OR Yellow Diamond for a birth planned for spring 2024.