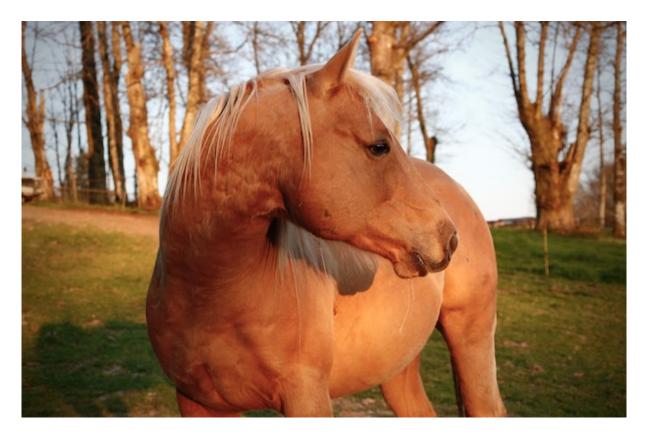

### OR Yellow Diamond

Direct son of Yellow Jersey and Lil Whiz Conquest, OR Yellow Diamond was born here in 2015. Very close to humans and easy to handle, Diamond gave us only exceptional foals. It not only transmits an impeccable physical structure, but also brings a very cool mind and a great capacity for learning.

His breaking was a formality and he was very safe outdoors. However, we haven't ridden it for 3 or 4 years.