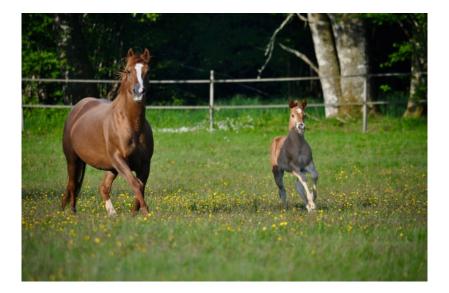

### ARH Magic Chic Cody

Quarter Horse broodmare born in April 2006.

We acquired Magic in 2012 from Sandra Artige, who for us is one of the best breeders in Europe. From a reining line, Magic was broken by Romuald Poard and knows the reining maneuvers even though we haven't ridden her for 5 or 6 years.

Under the saddle, Magic showed good abilities in the areena but has no outdoor experience.

She is a mare with a strong character. She is selective in her affinities with humans. He will have to gain her trust to discover a very endearing mare.

She is the largest of our broodmares but she transmits her character more than her size to her foals.

| Ja Da Da Da Da   | 10 -0                                                         | OFR                             | EGISTRATION                                                                                                                                                   | the rain                                                                                                                                                                                                                                                        |
|------------------|---------------------------------------------------------------|---------------------------------|---------------------------------------------------------------------------------------------------------------------------------------------------------------|-----------------------------------------------------------------------------------------------------------------------------------------------------------------------------------------------------------------------------------------------------------------|
| Jadadadadat      |                                                               |                                 | CHOCOLATE CHIC OLENA (1993)                                                                                                                                   | SMART CHIC OLENA (1985)<br>2283074                                                                                                                                                                                                                              |
| a Mail           | CHIC MAGNETIC<br>4189037                                      | CHIC MAGNETIC                   |                                                                                                                                                               | JAE BAR FELCIA (1980)<br>1648382                                                                                                                                                                                                                                |
| Jatab            |                                                               |                                 |                                                                                                                                                               | SHINING SPARK (1989)<br>2810420                                                                                                                                                                                                                                 |
| H H              |                                                               |                                 | 3403238                                                                                                                                                       | BIT OF ZAN (1988)<br>2710372                                                                                                                                                                                                                                    |
| 1                | ARH MAGIC CHIC C<br>April 26, 2010 Bay Mare<br>5336112        | ODY                             | MIA TOPSAIL CODY (1985)                                                                                                                                       | TOPSAIL CODY (1977)<br>1275074                                                                                                                                                                                                                                  |
| Hallar           |                                                               |                                 | 2475083                                                                                                                                                       | MIA OKIE (1972)<br>0878763                                                                                                                                                                                                                                      |
| A HAH            |                                                               | SLIDING N BOOGI<br>3822157      | OGING (1997)<br>MS BORN TO BOGGIE (1987)<br>2617762                                                                                                           | MR BOGGIE JAC (1980)<br>1693/556                                                                                                                                                                                                                                |
| National Section |                                                               |                                 |                                                                                                                                                               | DIAL HER COLLECT (1981)<br>1825352                                                                                                                                                                                                                              |
| HADADA)          | BREEDER<br>TOURRET SANDRA                                     | STATE/COUNTRY FOALE             | 0                                                                                                                                                             |                                                                                                                                                                                                                                                                 |
| Ja Da Da         | 63760 BOURG-LASTIC, FRANCE                                    | BY FROZEN SEMEN                 | Association. This centificate is issued in sole roll<br>without further venification by ACHA. Overanthip<br>condition that ACHA has the continuing articipate | horse has been registered with the American Querter Horse<br>and on written application submitted by the owner at time of h<br>of this contribute in retained by AQNA, and insued upon expres<br>to domaid immediate return thereof for correcting, control has |
| Tattattatta      | CURRENT OWNER<br>TOURRET SANDRA<br>63760 BOURG-LASTIC, FRANCE | DATE ACQUIRED<br>APRIL 26, 2010 | any effect official reason AQHA rules, and presses<br>Don Theadway                                                                                            | a method on of the matter, ADHA may retain possession therew<br>AMERICA<br>OUARTE                                                                                                                                                                               |
| HAH              |                                                               |                                 | Executive Vice Preside                                                                                                                                        | TIODO                                                                                                                                                                                                                                                           |