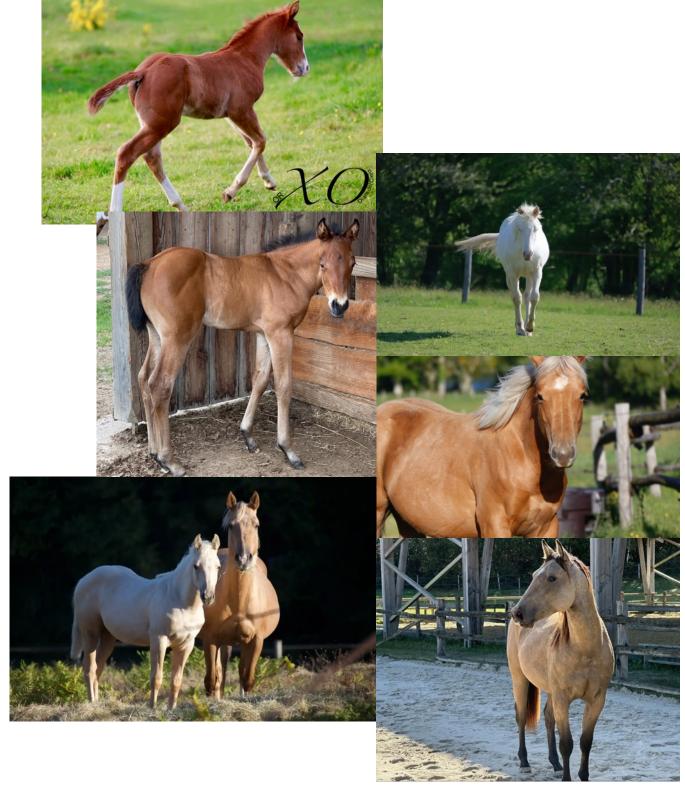

### ARH Magic Chic Cody's foals

### **OR Jak Cash Magnetic** Sire : Chex R Us

**OR Einstein Pearl** Sire : Einsteins Revolution

### **OR Diam On Magellan** Sire : OR Yellow Diamond

**OR Magic Yellow Saxo** Sire : OR Yellow Diamond

Magic is in foal to OR Yellow Diamond for a birth planned for spring 2024.