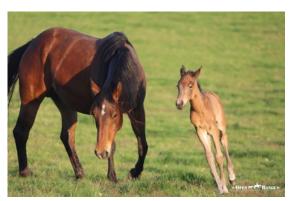

Château-Chervix, December 10, 2023

Breeder friends,

Driven by our passion for horses, we have been breeding Quarter Horses and Paint Horses for over ten years.

Nearly 35 foals were born, educated and broken by us and placed in the hands of owners who share our values.

Our passion being the education of foals, there is no question for us of breeding them to sell at weaning or of entrusting the education to other trainers.

But now, after sixty for my partner and I, it is time to limit the hazards of breaking in... This is why we decided to stop breeding and sell our broodmares and our stallions.

In the file below, we describe the characteristics of our herd. You will appreciate the origins which will make us refuse "discount" offers. For information, the foals from our breeding were sold between 6,500 and 12,000 € excluding tax between 2 and 5 years old, depending on their physical conformation, their mentality and their level of education. But the price will not be the only criterion because we will pay attention to the destination of each horse, the experience of potential buyers and the living environment offered.