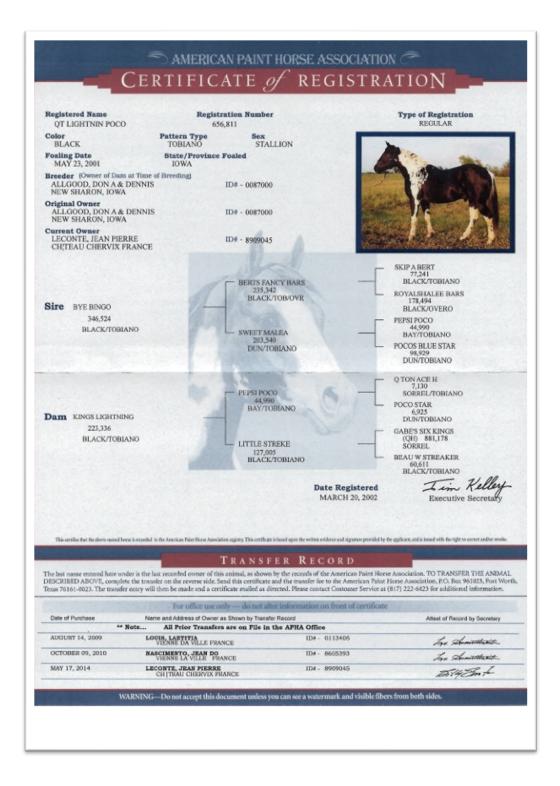

### QT Lightnin Poco

At 22 years old, Poco is a Paint Horse who is still very vigorous and probably capable of fulfilling his role as a stallion for 4 or 5 years.

He is an exceptionally kind horse, very respectful with the mares.

He leaves a strong mark on his descendants in terms of morphology (muscles and bones) and mentality: foals close to humans with a great capacity for learning.

He is also homozygous for both genes: color (black) and spots (tobiano), which makes him a rare breeder who guarantees the typology of the foals.