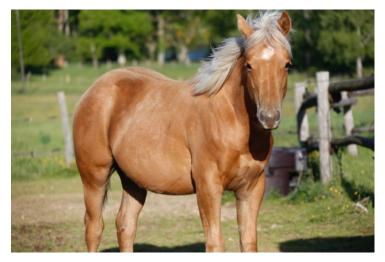

### QT Lightnin Poco

At 22 years old, Poco is a Paint Horse who is still very vigorous and probably capable of fulfilling his role as a stallion for 4 or 5 years.

He is an exceptionally kind horse, very respectful with the mares.

He leaves a strong mark on his descendants in terms of morphology (muscles and bones) and mentality: foals close to humans with a great capacity for learning.

He is also homozygous for both genes: color (black) and spots (tobiano), which makes him a rare breeder who guarantees the typology of the foals.