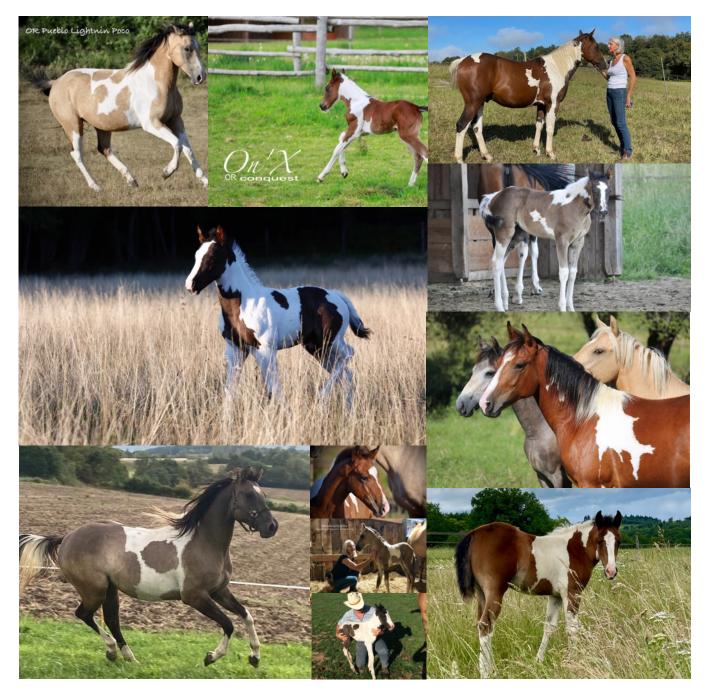

d and a great capacity for learning.

His breaking was a formality and he was very safe outdoors. However, we haven't ridden it for 3 or 4 years.



### OPENRS RANGE





### OR Yellow Diamond's foals





### QT Lightnin Poco

At 22 years old, Poco is a Paint Horse who is still very vigorous and probably capable of fulfilling his role as a stallion for 4 or 5 years.

He is an exceptionally kind horse, very respectful with the mares.

He leaves a strong mark on his descendants in terms of morphology (muscles and bones) and mentality: foals close to humans with a great capacity for learning.

He is also homozygous for both genes: color (black) and spots (tobiano), which makes him a rare breeder who guarantees the typology of the foals.



UPEN RANGE RANGE



in the set



### Poco's foals





### Contact



Jean-Pierre Leconte info@openrange.fr +33 (0)6 14 69 13 21 (french and english)

Open Range 14, Mandeix 87380 Château Chervix France

Òpen Range est une SCEA au capital de 100 000 € Siren : 790 467 492 R.C.S. Limoges