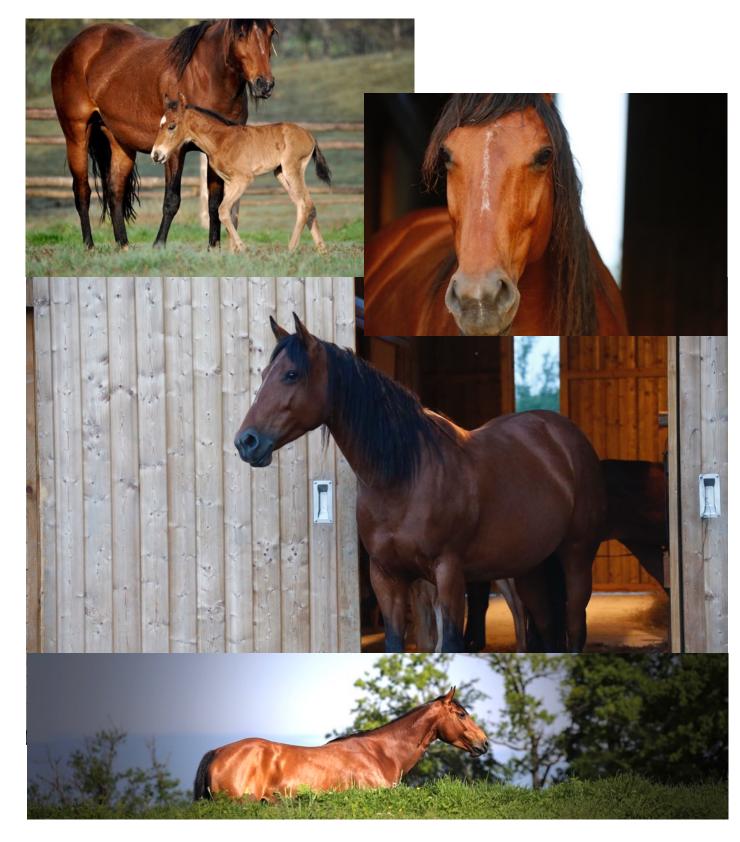

### ARH Magic Chic Cody

Quarter Horse broodmare born in April 2006.

We acquired Magic in 2012 from Sandra Artige, who for us is one of the best breeders in Europe. From a reining line, Magic was broken by Romuald Poard and knows the reining maneuvers even though we haven't ridden her for 5 or 6 years.

Under the saddle, Magic showed good abilities in the areena but has no outdoor experience.

She is a mare with a strong character. She is selective in her affinities with humans. He will have to gain her trust to discover a very endearing mare.

She is the largest of our broodmares but she transmits her character more than her size to her foals.

| Ja Da Da Da Da   | 10 -0                                                         | OFR                             | EGISTRATION                                                                                                                                                   | the rain                                                                                                                                                                                                                                                        |
|------------------|---------------------------------------------------------------|---------------------------------|---------------------------------------------------------------------------------------------------------------------------------------------------------------|-----------------------------------------------------------------------------------------------------------------------------------------------------------------------------------------------------------------------------------------------------------------|
| Jadadadadat      |                                                               |                                 | CHOCOLATE CHIC OLENA (1993)                                                                                                                                   | SMART CHIC OLENA (1985)<br>2283074                                                                                                                                                                                                                              |
| a Mail           | CHIC MAGNETIC<br>4189037                                      | CHIC MAGNETIC                   |                                                                                                                                                               | JAE BAR FELCIA (1980)<br>1648382                                                                                                                                                                                                                                |
| Jatab            |                                                               |                                 |                                                                                                                                                               | SHINING SPARK (1989)<br>2810420                                                                                                                                                                                                                                 |
| H H              |                                                               |                                 | 3403238                                                                                                                                                       | BIT OF ZAN (1988)<br>2710372                                                                                                                                                                                                                                    |
| 1                | ARH MAGIC CHIC C<br>April 26, 2010 Bay Mare<br>5336112        | ODY                             | MIA TOPSAIL CODY (1985)                                                                                                                                       | TOPSAIL CODY (1977)<br>1275074                                                                                                                                                                                                                                  |
| Hallar           |                                                               |                                 | 2475083                                                                                                                                                       | MIA OKIE (1972)<br>0878763                                                                                                                                                                                                                                      |
| A HAH            |                                                               | SLIDING N BOOGI<br>3822157      | OGING (1997)<br>MS BORN TO BOGGIE (1987)<br>2617762                                                                                                           | MR BOGGIE JAC (1980)<br>1693/556                                                                                                                                                                                                                                |
| National Section |                                                               |                                 |                                                                                                                                                               | DIAL HER COLLECT (1981)<br>1825352                                                                                                                                                                                                                              |
| HADADA)          | BREEDER<br>TOURRET SANDRA                                     | STATE/COUNTRY FOALE             | 0                                                                                                                                                             |                                                                                                                                                                                                                                                                 |
| Ja Da Da         | 63760 BOURG-LASTIC, FRANCE                                    | BY FROZEN SEMEN                 | Association. This centificate is issued in sole roll<br>without further venification by ACHA. Overanthip<br>condition that ACHA has the continuing articipate | horse has been registered with the American Querter Horse<br>and on written application submitted by the owner at time of h<br>of this contribute in retained by AQNA, and insued upon expres<br>to domaid immediate return thereof for correcting, control has |
| Tattattatta      | CURRENT OWNER<br>TOURRET SANDRA<br>63760 BOURG-LASTIC, FRANCE | DATE ACQUIRED<br>APRIL 26, 2010 | any effect official reason AQHA rules, and presses<br>Don Theadway                                                                                            | a method on of the matter, ADHA may retain possession therew<br>AMERICA<br>OUARTE                                                                                                                                                                               |
| HAH              |                                                               |                                 | Executive Vice Preside                                                                                                                                        | TIODO                                                                                                                                                                                                                                                           |