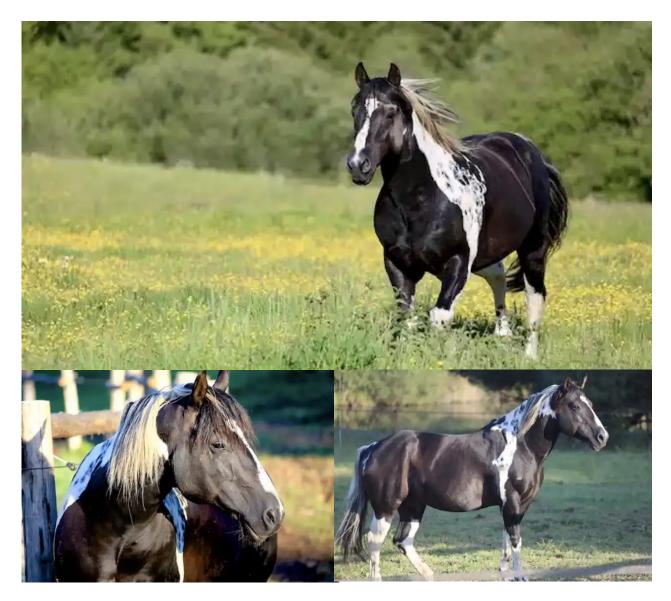

### QT Lightnin Poco

At 22 years old, Poco is a Paint Horse who is still very vigorous and probably capable of fulfilling his role as a stallion for 4 or 5 years.

He is an exceptionally kind horse, very respectful with the mares.

He leaves a strong mark on his descendants in terms of morphology (muscles and bones) and mentality: foals close to humans with a great capacity for learning.

He is also homozygous for both genes: color (black) and spots (tobiano), which makes him a rare breeder who guarantees the typology of the foals.