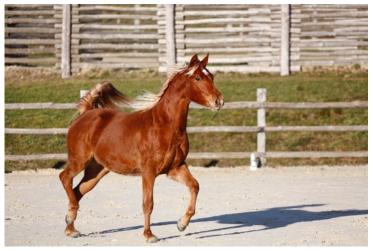

### OR Yellow Diamond

Direct son of Yellow Jersey and Lil Whiz Conquest, OR Yellow Diamond was born here in 2015. Very close to humans and easy to handle, Diamond gave us only exceptional foals. It not only transmits an impeccable physical structure, but also brings a very cool mind and a great capacity for learning.

His breaking was a formality and he was very safe outdoors. However, we haven't ridden it for 3 or 4 years.