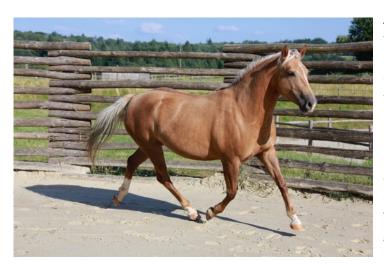

### ARH Magic Chic Cody

Quarter Horse broodmare born in April 2006.

We acquired Magic in 2012 from Sandra Artige, who for us is one of the best breeders in Europe. From a reining line, Magic was broken by Romuald Poard and knows the reining maneuvers even though we haven't ridden her for 5 or 6 years.

Under the saddle, Magic showed good abilities in the areena but has no outdoor experience.

She is a mare with a strong character. She is selective in her affinities with humans. He will have to gain her trust to discover a very endearing mare.

She is the largest of our broodmares but she transmits her character more than her size to her foals.

| Ja Da Da Da Da   | 10 -0                                                         | OFR                             | EGISTRATION                                                                                                                                                   | the rain                                                                                                                                                                                                                                                        |
|------------------|---------------------------------------------------------------|---------------------------------|---------------------------------------------------------------------------------------------------------------------------------------------------------------|-----------------------------------------------------------------------------------------------------------------------------------------------------------------------------------------------------------------------------------------------------------------|
| Jadadadadat      |                                                               |                                 | CHOCOLATE CHIC OLENA (1993)                                                                                                                                   | SMART CHIC OLENA (1985)<br>2283074                                                                                                                                                                                                                              |
| a Mail           | CHIC MAGNETIC<br>4189037                                      | CHIC MAGNETIC                   |                                                                                                                                                               | JAE BAR FELCIA (1980)<br>1648382                                                                                                                                                                                                                                |
| Jatab            |                                                               |                                 |                                                                                                                                                               | SHINING SPARK (1989)<br>2810420                                                                                                                                                                                                                                 |
| H H              |                                                               |                                 | 3403238                                                                                                                                                       | BIT OF ZAN (1988)<br>2710372                                                                                                                                                                                                                                    |
| 1                | ARH MAGIC CHIC C<br>April 26, 2010 Bay Mare<br>5336112        | ODY                             | MIA TOPSAIL CODY (1985)                                                                                                                                       | TOPSAIL CODY (1977)<br>1275074                                                                                                                                                                                                                                  |
| Hallar           |                                                               |                                 | 2475083                                                                                                                                                       | MIA OKIE (1972)<br>0878763                                                                                                                                                                                                                                      |
| A HAH            |                                                               | SLIDING N BOOGI<br>3822157      | OGING (1997)<br>MS BORN TO BOGGIE (1987)<br>2617762                                                                                                           | MR BOGGIE JAC (1980)<br>1693/556                                                                                                                                                                                                                                |
| National Section |                                                               |                                 |                                                                                                                                                               | DIAL HER COLLECT (1981)<br>1825352                                                                                                                                                                                                                              |
| HADADA)          | BREEDER<br>TOURRET SANDRA                                     | STATE/COUNTRY FOALE             | 0                                                                                                                                                             |                                                                                                                                                                                                                                                                 |
| Ja Da Da         | 63760 BOURG-LASTIC, FRANCE                                    | BY FROZEN SEMEN                 | Association. This centificate is issued in sole roll<br>without further venification by ACHA. Overanthip<br>condition that ACHA has the continuing articipate | horse has been registered with the American Querter Horse<br>and on written application submitted by the owner at time of h<br>of this contribute in retained by AQNA, and insued upon expres<br>to domaid immediate return thereof for correcting, control has |
| Tattattatta      | CURRENT OWNER<br>TOURRET SANDRA<br>63760 BOURG-LASTIC, FRANCE | DATE ACQUIRED<br>APRIL 26, 2010 | any effect official reason AQHA rules, and presses<br>Don Theadway                                                                                            | a method on of the matter, ADHA may retain possession therew<br>AMERICA<br>OUARTE                                                                                                                                                                               |
| HAH              |                                                               |                                 | Executive Vice Preside                                                                                                                                        | TIODO                                                                                                                                                                                                                                                           |