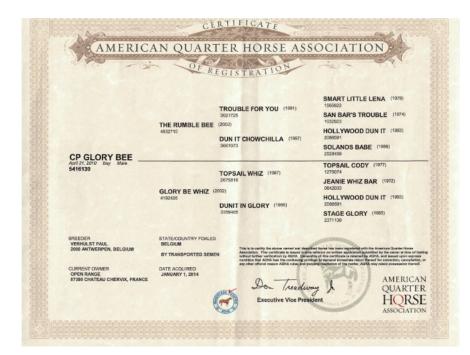

### CP Glory Be

The sweetest and kindest of broodmares, Glory was born in 2010 in Belgium and was broken in by Romuald Poard. Like Magic, she knows all the reining maneuvers and can be ridden by riders of all levels with the required finesse.

She is a very good mother although possessive in the two weeks following foaling. She is easy to handle even if she dominates the herd.

She transmits her gentleness but also her talent to offspring who inherit a character as endearing as their mother.